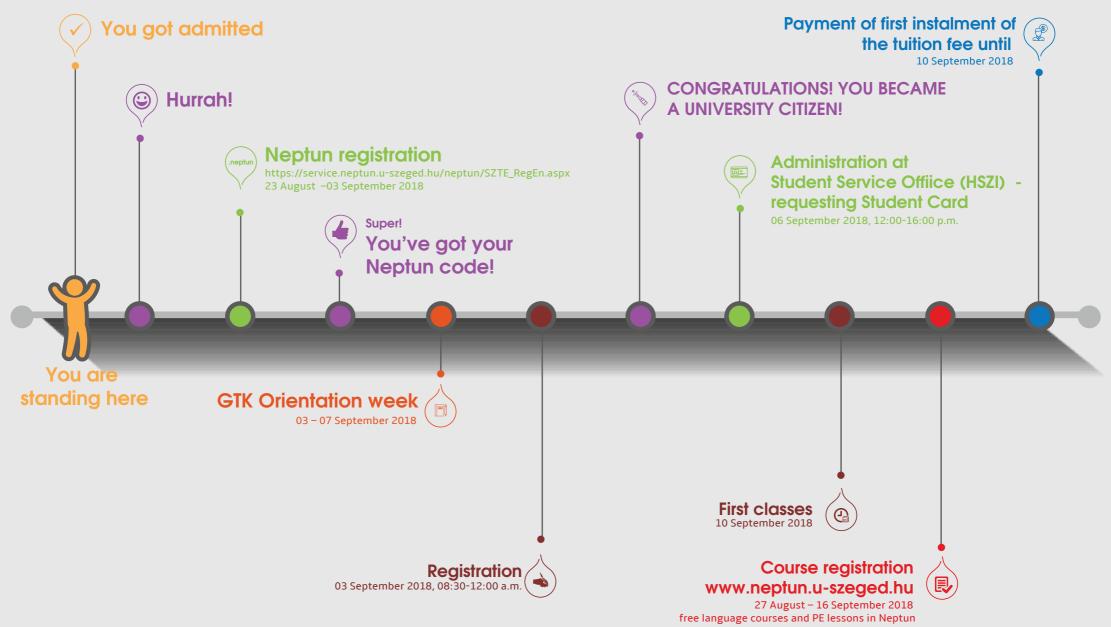

## FIRST STEPS

| Admitted                                                                                            | 01 August - 15 September 2018                                                                                                                                                                                                                                                                                                                                  |   |
|-----------------------------------------------------------------------------------------------------|----------------------------------------------------------------------------------------------------------------------------------------------------------------------------------------------------------------------------------------------------------------------------------------------------------------------------------------------------------------|---|
| Neptun registration                                                                                 | 23 August – 03 September 2018                                                                                                                                                                                                                                                                                                                                  |   |
| GTK Orientation week                                                                                | 03 - 07 September 2018                                                                                                                                                                                                                                                                                                                                         |   |
| REGISTRATION DAY                                                                                    | 03 September 2018, 8:30 – 12:00                                                                                                                                                                                                                                                                                                                                |   |
| Szeged, Kálvária sgt. 1., ground floor                                                              | Necessary documents The registration process can only be completed if you present the following original documents:                                                                                                                                                                                                                                            |   |
|                                                                                                     | <ul> <li>Bsc students: original secondary school diploma or certificate + notarized English translated version +<br/>1 simple copy (it has to be the same as You uploaded for your application)</li> </ul>                                                                                                                                                     |   |
|                                                                                                     | <ul> <li>PhD students: original MA/MSC degree + notarized English translated version +         1 simple copy (it has to be the same as You uploaded for your application)</li> <li>MSc students: original MA/MSC degree + notarized English translated version +         1 simple copy (it has to be the same as You uploaded for your application)</li> </ul> |   |
|                                                                                                     | valid passport                                                                                                                                                                                                                                                                                                                                                 | 1 |
|                                                                                                     | <ul> <li>certificate of accommodation, the copy of your visa and residence permit –<br/>latest to prove 14 September 2018,</li> </ul>                                                                                                                                                                                                                          |   |
|                                                                                                     | <ul> <li>language certificate(s): original + notarized English translated version + 1 simple copy</li> </ul>                                                                                                                                                                                                                                                   | 1 |
|                                                                                                     | other relevant certificates (that you have already uploaded to the online registration platform),                                                                                                                                                                                                                                                              | 1 |
|                                                                                                     | <ul> <li>form issued by the Government Agency (NEK adatlap=NEK sheet) to apply for a student card<br/>(the mentors will help you get the NEK sheet after you arrive to Szeged)</li> </ul>                                                                                                                                                                      |   |
| Adminstration at Student Service Office<br>(HSZI, Szeged, Ady tér 10.) -<br>Requesting Student Card | 06 September 2018 12:00-16:00 p.m.                                                                                                                                                                                                                                                                                                                             |   |
| Course registration<br>www.neptun.u-szeged.hu                                                       | 27 August – 16 September 2018                                                                                                                                                                                                                                                                                                                                  |   |
| First classes                                                                                       | 10 September 2018                                                                                                                                                                                                                                                                                                                                              |   |